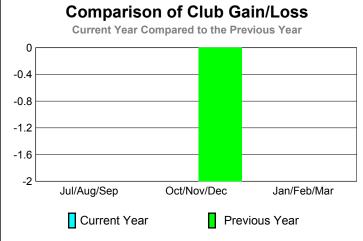

Totals

GMT: JOHN 'JACK' R FERGUSON Location: MISSOURI GMT CA: 1

-2

|             |                            | <u>Club</u><br>200            | <u>Clubs</u><br>2008-2009         |                                  |                                  |
|-------------|----------------------------|-------------------------------|-----------------------------------|----------------------------------|----------------------------------|
| Month       | New<br>Club<br><u>Goal</u> | Actual<br>New<br><u>Clubs</u> | Actual<br>Dropped<br><u>Clubs</u> | Gain/<br>Loss of<br><u>Clubs</u> | Gain/<br>Loss of<br><u>Clubs</u> |
| Jul/Aug/Sep | 0                          | 0                             | 0                                 | 0                                | 0                                |
| Oct/Nov/Dec | 2                          | 0                             | 0                                 | 0                                | -2                               |
| Jan/Feb/Mar | 0                          | 0                             | 0                                 | 0                                | 0                                |