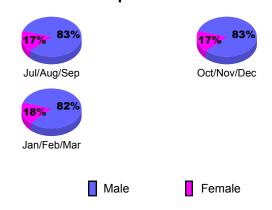

mbership</u> |             |             |
|             |      | 200    | 2008-2009         |             |             |
|             |      |        |                   |             |             |
|             | Net  | Actual | Actual            | Gain/       | Gain/       |
|             | Memb | New    | Dropped           | Loss of     | Loss of     |
| Month       | Goal | Memb   | Memb              | <u>Memb</u> | <u>Memb</u> |
| Jul/Aug/Sep | 0    | 27     | -54               | -27         | -11         |
| Oct/Nov/Dec | 35   | 44     | -28               | 16          | -52         |
| Jan/Feb/Mar | 20   | 41     | -38               | 3           | -12         |
| Totals      | 55   | 112    | -120              | -8          | -75         |





## Gender Comparison 2009-2010