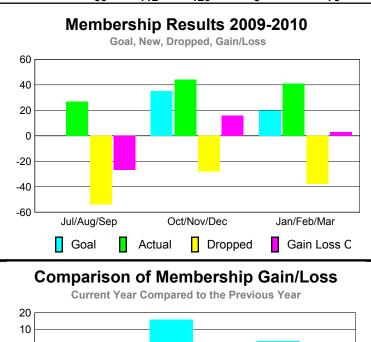

## YTD Status Quo Clubs 2009-2010

|             |      | MEM    | BERSH             | ПР          |             |
|-------------|------|--------|-------------------|-------------|-------------|
|             |      | Member | <u>Membership</u> |             |             |
|             |      | 200    | 2008-2009         |             |             |
|             |      |        |                   |             |             |
|             | Net  | Actual | Actual            | Gain/       | Gain/       |
|             | Memb | New    | Dropped           | Loss of     | Loss of     |
| Month       | Goal | Memb   | Memb              | <u>Memb</u> | <u>Memb</u> |
| Jul/Aug/Sep | 0    | 27     | -54               | -27         | -11         |
| Oct/Nov/Dec | 35   | 44     | -28               | 16          | -52         |
| Jan/Feb/Mar | 20   | 41     | -38               | 3           | -12         |
| Totals      | 55   | 112    | -120              | -8          | -75         |