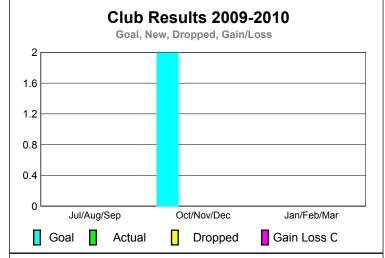

Totals

GMT: JOHN 'JACK' R FERGUSON Location: MISSOURI GMT CA: 1

-2

|             |                            | <u>Club</u><br>200            | <u>Clubs</u><br>2008-2009         |                                  |                                  |
|-------------|----------------------------|-------------------------------|-----------------------------------|----------------------------------|----------------------------------|
| Month       | New<br>Club<br><u>Goal</u> | Actual<br>New<br><u>Clubs</u> | Actual<br>Dropped<br><u>Clubs</u> | Gain/<br>Loss of<br><u>Clubs</u> | Gain/<br>Loss of<br><u>Clubs</u> |
| Jul/Aug/Sep | 0                          | 0                             | 0                                 | 0                                | 0                                |
| Oct/Nov/Dec | 2                          | 0                             | 0                                 | 0                                | -2                               |
| Jan/Feb/Mar | 0                          | 0                             | 0                                 | 0                                | 0                                |