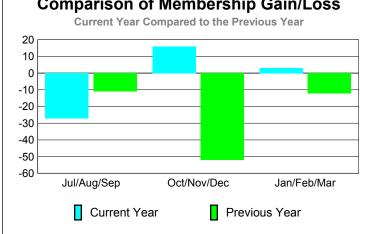

## YTD Status Quo Clubs 2009-2010

|             |      | MEM    | BERSH             | ПР          |             |
|-------------|------|--------|-------------------|-------------|-------------|
|             |      | Member | <u>Membership</u> |             |             |
|             |      | 200    | 2008-2009         |             |             |
|             |      |        |                   |             |             |
|             | Net  | Actual | Actual            | Gain/       | Gain/       |
|             | Memb | New    | Dropped           | Loss of     | Loss of     |
| Month       | Goal | Memb   | Memb              | <u>Memb</u> | <u>Memb</u> |
| Jul/Aug/Sep | 0    | 27     | -54               | -27         | -11         |
| Oct/Nov/Dec | 35   | 44     | -28               | 16          | -52         |
| Jan/Feb/Mar | 20   | 41     | -38               | 3           | -12         |
| Totals      | 55   | 112    | -120              | -8          | -75         |